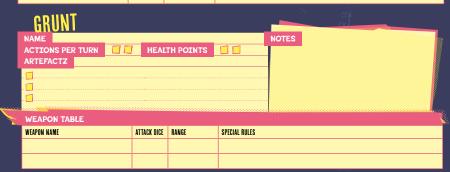

|   | GRUNT            |             |           | 18            |
|---|------------------|-------------|-----------|---------------|
|   | NAME             |             |           | NOTES         |
|   | ACTIONS PER TURN | HEAL        | TH POINTS |               |
|   | ARTEFACTZ        |             |           |               |
|   |                  |             |           |               |
|   |                  | ·····       |           |               |
|   |                  |             |           |               |
| Z | WEAPON TABLE     |             | ******    |               |
|   | WEAPON NAME      | ATTACK DICE | RANGE     | SPECIAL RULES |
|   |                  |             |           |               |
|   |                  |             |           |               |