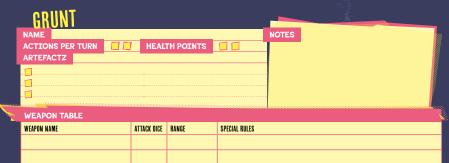

| IAME | ATTACK DICE | RANGE | S |
|------|-------------|-------|---|
|      |             |       |   |
|      |             |       |   |

| GRUNT            |             |           |               |       |  |  |
|------------------|-------------|-----------|---------------|-------|--|--|
| NAME             |             |           |               | NOTES |  |  |
| ACTIONS PER TURN | HEAL        | TH POINTS |               |       |  |  |
| ARTEFACTZ        |             |           |               |       |  |  |
| 1                |             |           |               |       |  |  |
|                  |             |           |               |       |  |  |
|                  |             |           |               |       |  |  |
|                  |             |           |               |       |  |  |
| WEAPON TABLE     |             |           |               |       |  |  |
| WEAPON NAME      | ATTACK DICE | RANGE     | SPECIAL RULES |       |  |  |
|                  |             |           |               |       |  |  |
|                  |             |           |               |       |  |  |
|                  |             |           |               |       |  |  |