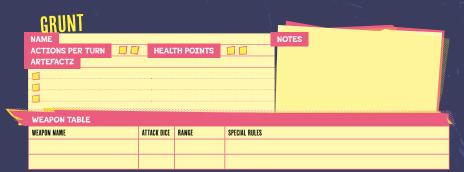

|   | GRUNT            |             |           | 1             |     |
|---|------------------|-------------|-----------|---------------|-----|
|   | NAME             |             |           | NO'           | TES |
|   | ACTIONS PER TURN | HEAL        | TH POINTS |               |     |
|   | ARTEFACTZ        |             |           |               |     |
|   |                  |             |           |               |     |
|   |                  |             |           |               |     |
|   |                  | ·····       |           |               |     |
| Ź | WEAPON TABLE     |             |           |               |     |
|   | WEAPON NAME      | ATTACK DICE | RANGE     | SPECIAL RULES |     |
|   |                  |             |           |               |     |
|   |                  |             |           |               |     |